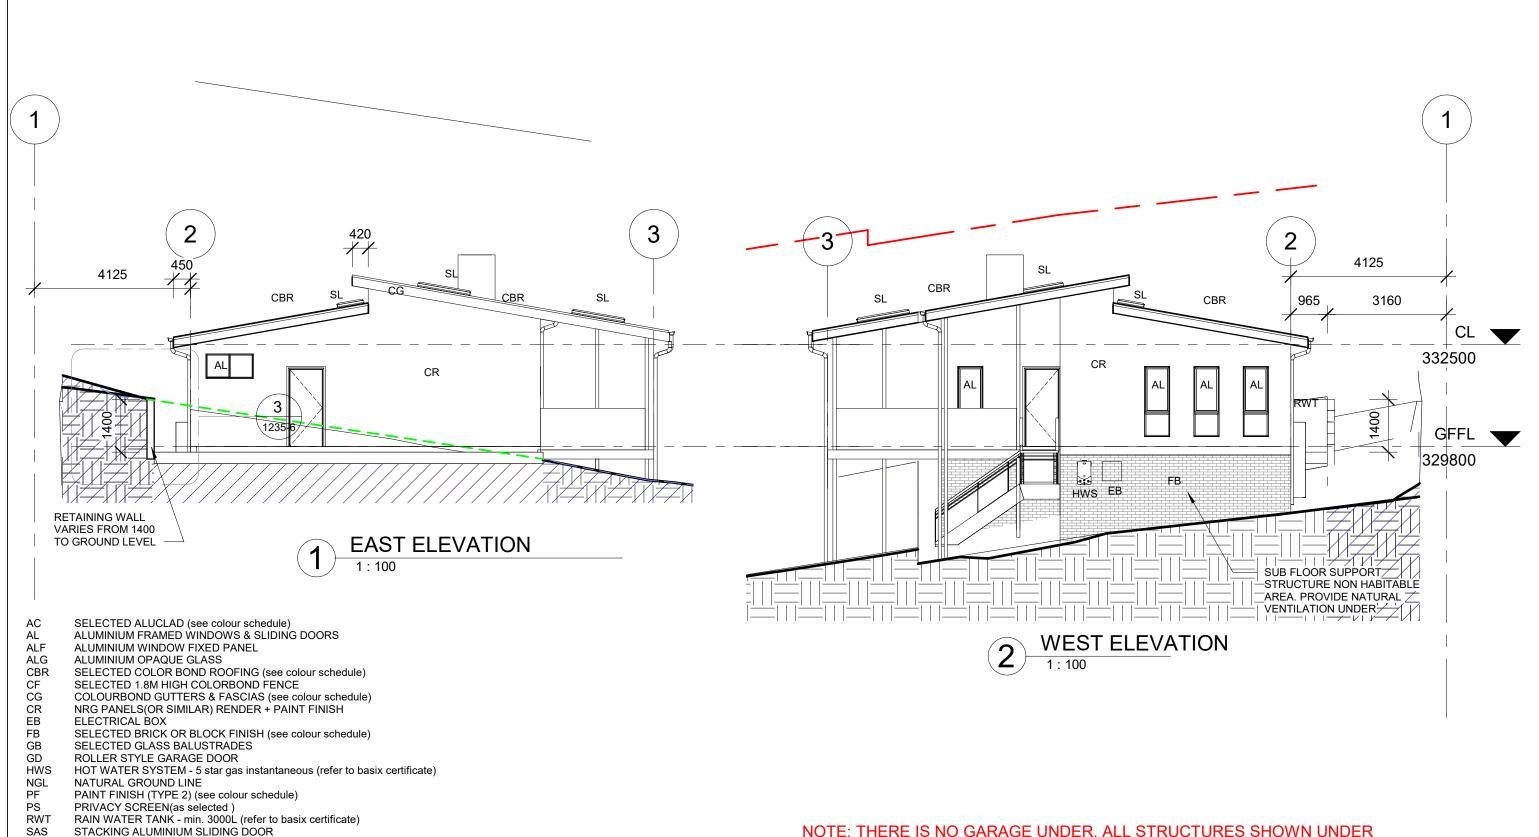

NOTE; THERE IS NO GARAGE UNDER, ALL STRUCTURES SHOWN UNDER SLAB ARE FOR STRUCTURAL PURPOSES ONLY

| No. | Description   | Date    |
|-----|---------------|---------|
| 1   | DA SUBMISSION | 12/3/25 |
|     |               |         |
|     |               |         |
|     |               |         |
|     |               |         |
|     |               |         |

SUITABILITY
ALL BUILDING WORKS IS TO BE CARRIED OUT IN ACCORDANCE WITH NCC 2019 (BCA VOL2)

4-40 DALHUNTY STREET TUMUT

MR AND MRS D AND Z STOJANOVSKI CONSTRUCTION OF NEW DWELLING AND SHED

| EAST AND WE    | ST ELEVAT | IONS HOUS | E       |  |
|----------------|-----------|-----------|---------|--|
| Project number | 1235      |           |         |  |
| Date           | 31/10/24  | 1:        | 1235-4  |  |
| Drawn by       | Author    |           |         |  |
| Checked by     | Checker   | Scale     | 1 : 100 |  |